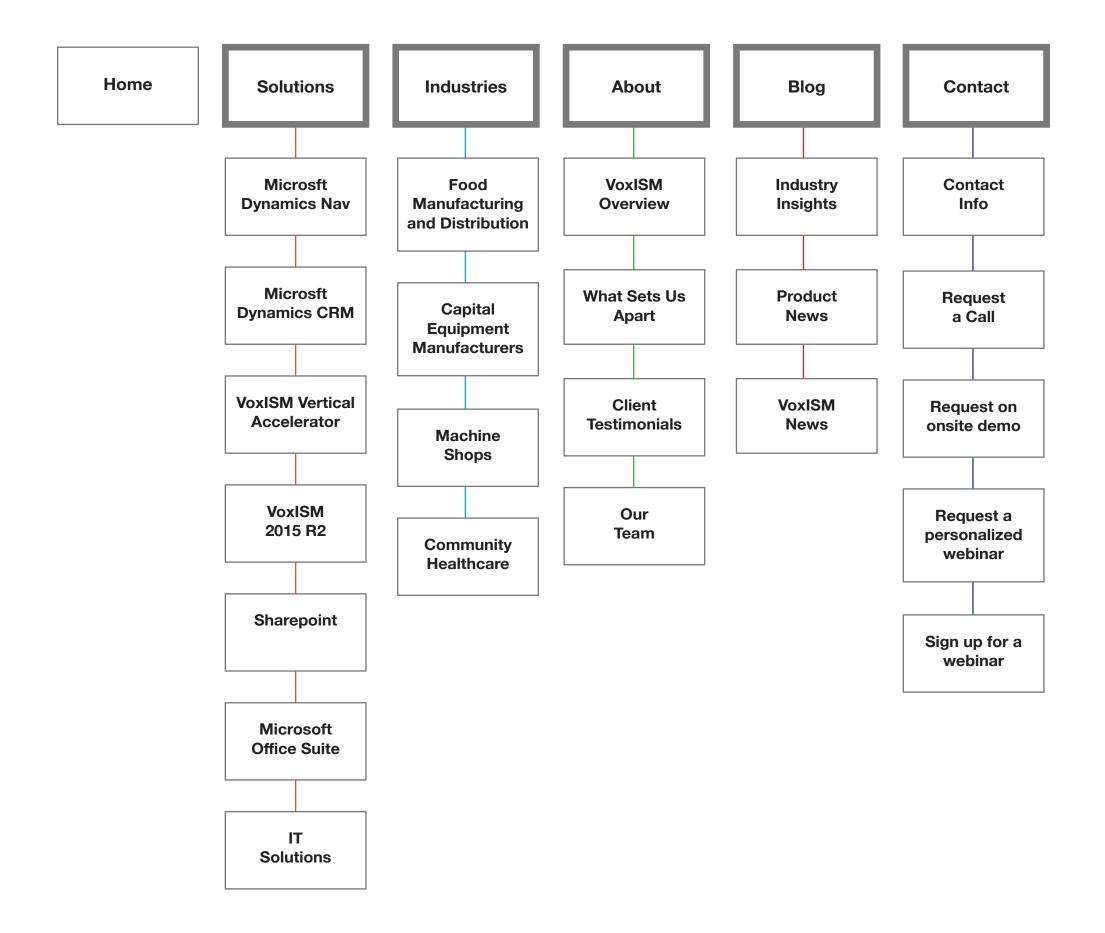

**Proof**. VoxISM is a Microsoft partner.

**Explore**. Site map of links to every section of the website reinforces user's mental model of the website in order to encourage site exploration.

VoxISM website redesign Creative Concept

#### Home Page Slide 2

Solutions | Industries | About | Blog | Contact | Q